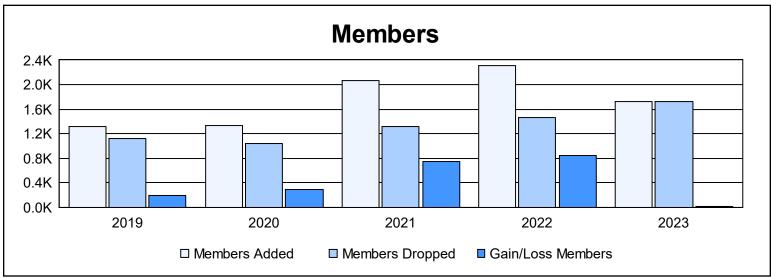

| Year      | New<br>Clubs | Dropped<br>Clubs | Gain/<br>Loss<br>Clubs | New<br>Members | Charter<br>Members | Reinstate<br>Members | Transfer<br>Members | Total<br>Member<br>Added | Total<br>Members<br>Dropped | Gain/<br>Loss<br>Members |
|-----------|--------------|------------------|------------------------|----------------|--------------------|----------------------|---------------------|--------------------------|-----------------------------|--------------------------|
| 2018-2019 | 18           | 10               | 8                      | 673            | 523                | 110                  | 11                  | 1,317                    | 1,123                       | 194                      |
| 2019-2020 | 25           | 2                | 23                     | 524            | 702                | 77                   | 22                  | 1,325                    | 1,036                       | 289                      |
| 2020-2021 | 35           | 5                | 30                     | 936            | 1,016              | 111                  | 4                   | 2,067                    | 1,318                       | 749                      |
| 2021-2022 | 51           | 7                | 44                     | 914            | 1,322              | 65                   | 7                   | 2,308                    | 1,471                       | 837                      |
| 2022-2023 | 25           | 17               | 8                      | 872            | 706                | 137                  | 14                  | 1,729                    | 1,719                       | 10                       |
| Average   | 31           | 8                | 23                     | 784            | 854                | 100                  | 12                  | 1,749                    | 1,333                       | 416                      |