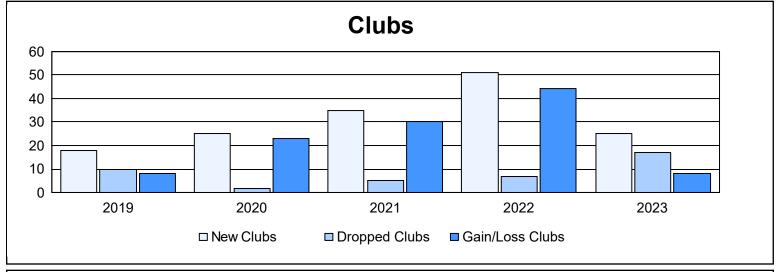

| Year      | New<br>Clubs | Dropped<br>Clubs | Gain/<br>Loss<br>Clubs | New<br>Members | Charter<br>Members | Reinstate<br>Members | Transfer<br>Members | Total<br>Member<br>Added | Total<br>Members<br>Dropped | Gain/<br>Loss<br>Members |
|-----------|--------------|------------------|------------------------|----------------|--------------------|----------------------|---------------------|--------------------------|-----------------------------|--------------------------|
| 2018-2019 | 18           | 10               | 8                      | 673            | 523                | 110                  | 11                  | 1,317                    | 1,123                       | 194                      |
| 2019-2020 | 25           | 2                | 23                     | 524            | 702                | 77                   | 22                  | 1,325                    | 1,036                       | 289                      |
| 2020-2021 | 35           | 5                | 30                     | 936            | 1,016              | 111                  | 4                   | 2,067                    | 1,318                       | 749                      |
| 2021-2022 | 51           | 7                | 44                     | 914            | 1,322              | 65                   | 7                   | 2,308                    | 1,471                       | 837                      |
| 2022-2023 | 25           | 17               | 8                      | 872            | 706                | 137                  | 14                  | 1,729                    | 1,719                       | 10                       |
| Average   | 31           | 8                | 23                     | 784            | 854                | 100                  | 12                  | 1,749                    | 1,333                       | 416                      |